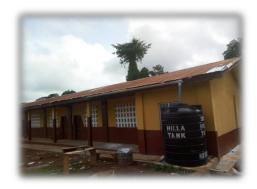

oming from Koinadugu II were in the greater number. The school has 5 teachers divided between 2 dilapidate buildings consisting 3 classrooms each but with leaking roofs, damaged pillars, potholes in the classroom floors, cracked walls and damaged facer boards.

POST INTERVENTION: The Chief and The Headteacher were so enthusiastic about Street Child's project that the provided plenty of youth to support in the workmanship. Due to the high level of community involvement the renovation was completed in just 1 month. Work included the paving of classroom floors and verandas. Damaged window balusters, zinc roofing sheets replaced, walls re-painted and broken doors fixed. This had previously made learning very difficult for children especially in the hot afternoons and during the rainy season.







Koinadugu II Primary School (post-intervention)

#### Kantimpie WCSL Primary School: Sanda Magbolontor

Student enrolment: 167

Construction

PRE-INTERVENTION: The school was operating classes 1 to 6 in a completely dilapidated grain store, which was simply unfit for human habitation little to say for teaching and learning. It was very hot during the day because there were ventilation, absent doors and windows. There was no sitting accommodation and therefore children had travel with the benches every day to school. The school was run by 4 teachers, serving as a feeder school for 2 villages. There are 4 teachers teaching in this school.

POST INTERVENTION: On the arrival of the first imported materials, single member of the community woke up in the middle of the night and came outsid