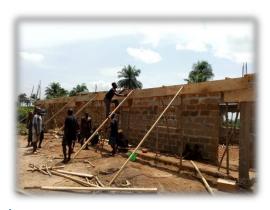

#### Kantimpie WCSL Primary School: Sanda Magbolontor

Student enrolment: 167

Construction

PRE-INTERVENTION: The school was operating classes 1 to 6 in a completely dilapidated grain store, which was simply unfit for human habitation little to say for teaching and learning. It was very hot during the day because there were ventilation, absent doors and windows. There was no sitting accommodation and therefore children had travel with the benches every day to school. The school was run by 4 teachers, serving as a feeder school for 2 villages. There are 4 teachers teaching in this school.

POST INTERVENTION: On the arrival of the first imported materials, single member of the community woke up in the middle of the night and came outside to help unload form the trucks. The true resilience shone right the way through to completing the full construction in just 6 weeks. This was complimented by the Pastor and village Chief who led workers in their day to day work on the site.

The walls were all fully constructed, plastered and painted with floors paved. Window balusters and doors fixed. A new zinc roof with wooden beams, erected a veranda and exterior corridor. The new school is a huge relief for the community, with the District Council Chairman of Karene District sharing his sincere gratefulness to Street Child's intervention.