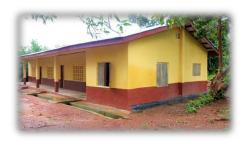

#### Foya RC Primary School: Valunia, Bo District

Student enrolment: 202

Renovation

PRE-INTERVENTION: This school was built in 1974, and since then it had never been rehabilitated prior to the project's intervention. It is currently serving as a feeder schools for 5 surrounding villages with 5 teachers for 6 classes. 5 teachers. The school needed overall renovations including roof, walls, floors, doors and windows with rotten boards and a leaking roof.

POST INTERVENTION: A huge success story led by 3 local skilled builders to lead on the renovation, completing work in only 3 weeks. The community organised themselves to assemble to all local building materials before the end of January, despite the delivery of imported materials posing challenges, due to the location on the top of a hill!

The roof was replaced, and the walls and foundation rebuild or strengthened. Windows and doors replaced and the entire building repainted yellow and golden brown. The community stakeholders and the School Management Committee were very grateful to SL for proposing to help with the rehabilitee school structure and as a result have recruited a new young enthusiastic Headteacher.

Foya RC Primary School (post-intervention)