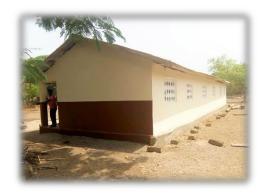

community primary schools receive little or no support from the Government, with poorly equipped classrooms and lack of access to learning resources. Most schools do not even go up to class 6, therefore excluding rural children from primary school completion.

Between December 2018 and August 2019, the Chaloner (Canada) Children's Charity partnered with SCoSL for the construction and renovation of 60 schools. In some communities this has meant building a new school from scratch, in others renovation of dangerous and dilapidated structures which were not fit for purpose.

The amalgamation between the two organisations contributes greatly to the alleviation of Sierra Leone's unseen education crisis and fulfil a child's right to go to school.



RC Tomporay Primary School (pre-intervention)



RC Tomporay Primary School (post-intervention)

### **Key Project Achievements**

- 4,822 children accessing improved learning environments (Boys 2,992, Girls 1,830)
- 15 brand new school buildings consisting of 45 classrooms
- 29 school buildings rebuilt consisting of 87 classrooms.
- 48 dilapidated classrooms across 16 school buildings renovated and improved.

180 classrooms resourced with start-up teaching materials

#### **Project Summary**

Most rural primary schools in Sierra Leone are in poor condition in terms of infrastructure as 'community schools.' Through the support of the Chaloner (Canada) Children's Charity, Street Child of Sierra Leone has been able to build new classrooms and renovate existing structures to allow 4,822 children to benefit from a safe and improved school