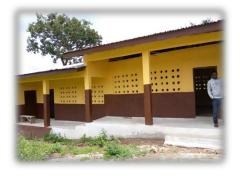

raining to obtain their teaching certificate.

POST INTERVENTION: The SCOSL Community Officer for Sandor Chiefdom, ed in the construction process with regular evening meetings with the community after parents had returned from the farms, in order to engage all members on the importance of education.

The community provided trees or board, assembled sand from the riverside and moved to the site, as well as making mud blocks as a sign of commitment to Street Child's project. The walls were fully constructed and plastered with freshly paved floors. New window balusters and doors were fixed alongside a zinc roof with wooden beams, newly erected a veranda and exterior corridor. Now stands a 3-classroom structure with an office and store, brightly painted walls and newly furnished interiors.





#### Koinadugu II RC Primary School: Sengbeh, Koinadugu District: Renovation

Student enrolment: 234

PRE-INTERVENTION: The school was established in 1975, initially located in in Sengbehlero village but later moved to Koinadugu as a result of the children coming from Koinadugu II were in the greater number. The school has 5 teachers divided between 2 dilapidate buildings consisting 3 classrooms each but with leaking roofs, damaged pillars, potholes in the classroom floors, cracked walls and damaged facer boards.

POST INTERVENTION: The Chief and The Headteacher were so enthusiastic about Street Child's project that the provided plenty of youth to support in the workmanship. Due to the high level of community involvement the renovation was completed in just 1 month. Work included the pav