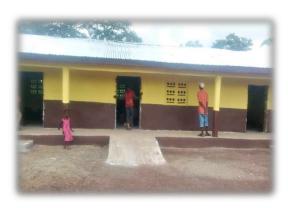

#### Kantimpie WCSL Primary School: Sanda Magbolontor

Student enrolment: 167

Construction

PRE-INTERVENTION: The school was operating classes 1 to 6 in a completely dilapidated grain store, which was simply unfit for human habitation little to say for teaching and learning. It was very hot during the day because there were ventilation, absent doors and windows. There was no sitting accommodation and therefore children had travel with the benches every day to school. The school was run by 4 teachers, serving as a feeder school for 2 villages. There are 4 teachers teaching in this school.

POST INTERVENTION: On the arrival of the first imported materials, single member of the community woke up in the middle of the night and came outside to help unload form the trucks. The true resilience shone right the way through to completing the full construction in just 6 weeks. This was complimented by the Pastor and village Chief who led workers in their day to day work on the site.

The walls were all fully constructed, plastered and painted with floors paved. Window balusters and doors fixed. A new zinc roof with wooden beams, erected a veranda and exterior corridor. The new school is a huge relief for the community, with the District Council Chairman of Karene District sharing his sincere gratefulness to Street Child's intervention.

Kantimpie WCSL Primary School (post-intervention)