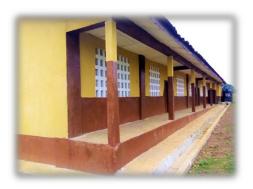

g from Koinadugu II were in the greater number. The school has 5 teachers divided between 2 dilapidate buildings consisting 3 classrooms each but with leaking roofs, damaged pillars, potholes in the classroom floors, cracked walls and damaged facer boards.

POST INTERVENTION: The Chief and The Headteacher were so enthusiastic about Street Child's project that the provided plenty of youth to support in the workmanship. Due to the high level of community involvement the renovation was completed in just 1 month. Work included the paving of classroom floors and verandas. Damaged window balusters, zinc roofing sheets replaced, walls re-painted and broken doors fixed. This had previously made learning very difficult for children especially in the hot afternoons and during the rainy season.







Koinadugu II Primary School (post-intervention)

#### Kantimpie WCSL Primary School: Sanda Magbolontor

Student enrolment: 167

Construction

PRE-INTERVENTION: The school was operating classes 1 to 6 in a completely dilapidated grain store, which was simply unfit for human habitation little to say for teaching and learning. It was very hot during the day because there were ventilation, absent doors and windows. There was no sitting accommodation and therefore children had travel with the benches every day to school. The school was run by 4 teachers, serving as a feeder school for 2 villages. There are 4 teachers teaching in this school.

POST INTERVENTION: On the arrival of the first imported materials, single member of the community woke up in the middle of the night and came outside to